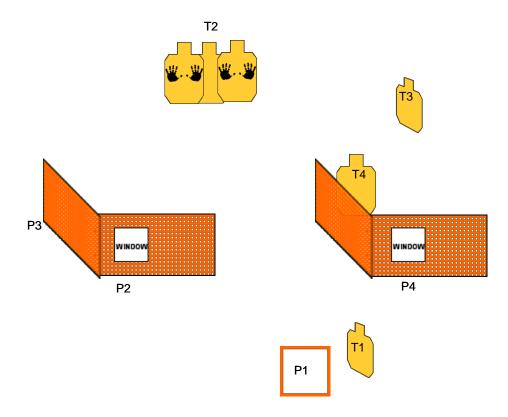

## **Enough Already**

COURSE DESIGNER: Jesse Smith RULES: IDPA Rules

START POSITION:
Start at P1 faceing T1 with your hands in the interview position (in front of chest)

Bad guys appeard & hostages were taken. Fix it...

PROCEDURE:

At the start signal, from the shooting box, engage T1 and T2 with 2 rounds each. Move to P2 and engage T2 with 2 more rounds through the window. Move to P3 and engage T2 with 2 more round, and engage T3 with 2 rounds. Move to P4 WITHOUT BREAKING THE 180° and engage T4 with 2 rounds and T3 with 2 more rounds.

SCORING: Limited

**ROUND COUNT: 14** 

TARGETS: 04

DISTANCE: SCORED HITS:

PENALTIES:

CONCEALMENT: No

NOTES: 3 second penalty for extra shots taken from

any location.